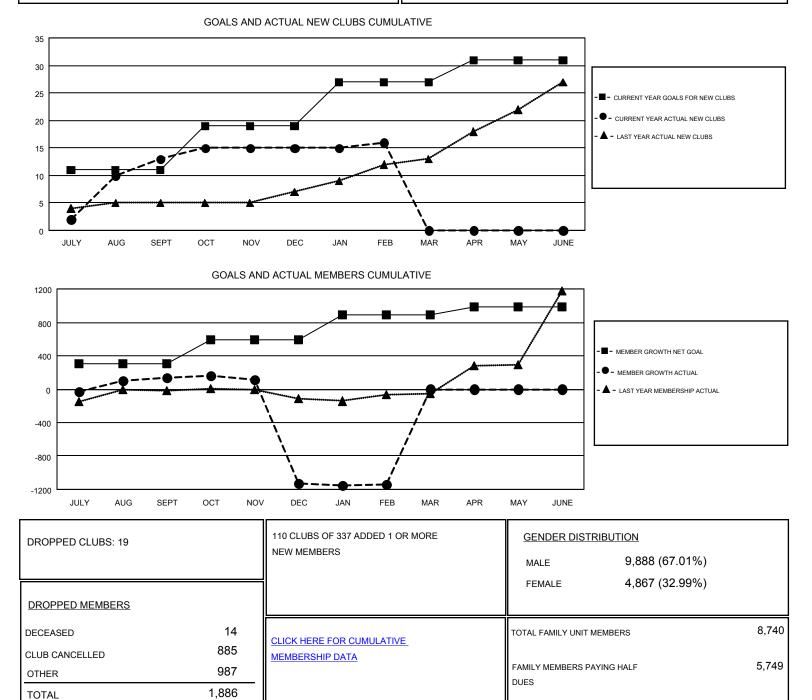

## GMT: JAYESH THAKKAR

| Clubs                 |               |           |               | Members               |                           |                         |                                                    |
|-----------------------|---------------|-----------|---------------|-----------------------|---------------------------|-------------------------|----------------------------------------------------|
| RESULTS FOR 2018-2019 |               |           |               | RESULTS FOR 2018-2019 |                           |                         |                                                    |
| QUARTER               | NEW CLUB GOAL | NEW CLUBS | DROPPED CLUBS | QUARTER               | MEMBER GROWTH NET<br>GOAL | MEMBER GROWTH<br>ACTUAL | DROPPED<br>MEMBERS ACTUAL<br>(including transfers) |
| JULY/AUG/SEPT         | 11            | 13        | 2             | JULY/AUG/SEPT         | 300                       | 432                     | 277                                                |
| OCT/NOV/DEC           | 8             | 2         | 16            | OCT/NOV/DEC           | 295                       | 208                     | 1,449                                              |
| JAN/FEB/MAR           | 8             | 1         | 1             | JAN/FEB/MAR           | 290                       | 245                     | 160                                                |
| APR/MAY/JUNE          | 4             | 0         | 0             | APR/MAY/JUNE          | 95                        | 0                       | 0                                                  |